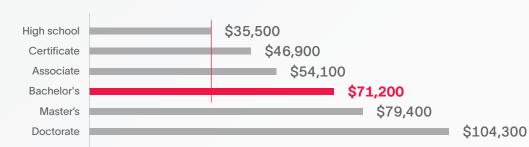

## For every \$1...

Students gain \$3.50 in lifetime earnings

**Investment analysis** 

The average bachelor's degree graduate from The Alliance member institutions will see an increase in earnings of \$35,700 each year compared to someone with a high school diploma working in Oregon.